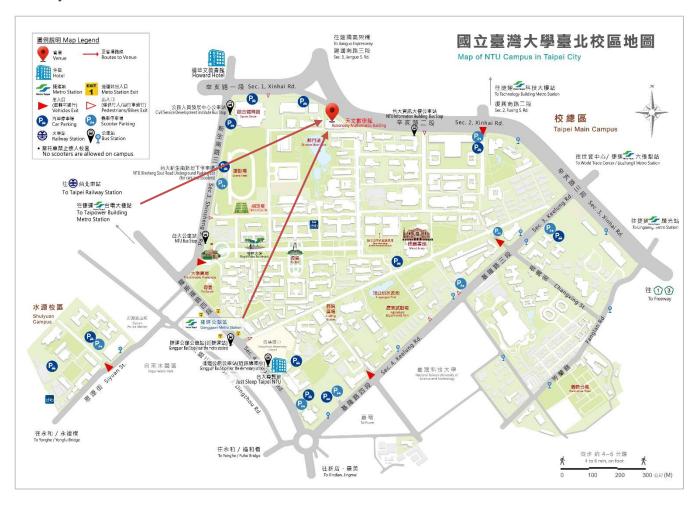

## Address of our Institute

目的地 台北市大安區羅斯福路四段1號

台灣大學天文數學館 (近辛亥路二段 次震 宇宙館隔壁)

**Destination** Astronomy-Mathematics Building,
National Taiwan University, No. 1, Section 4, Roosevelt
Road, Da'an District, Taipei City (next to Cosmology Hall)

天文數學館 (次震宇宙館隔壁)