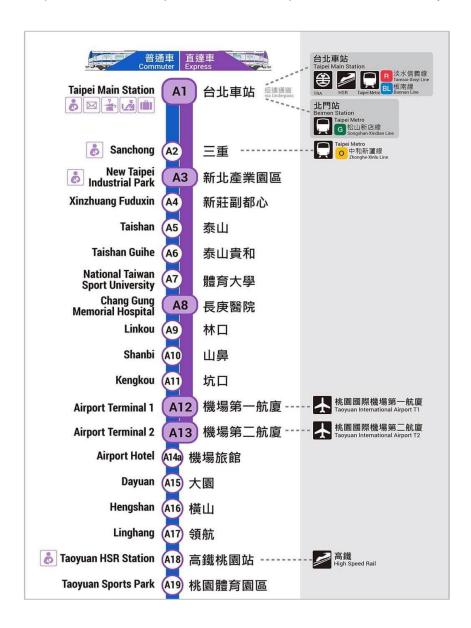

## From Taoyuan International Airport (TPE):

1. Taoyuan Airport MRT (Airport Express) to Taipei Main Station, then take Taxi or Taipei Metro Airport Express is available from the airport to A1 Taipei Main Station. The purple express train takes only 35 minutes from the airport to A1 Taipei Main Station. It costs TWD160 per ride. For more information, please refer to <a href="https://www.travel.taipei/en/information/taoyuanmetro">https://www.travel.taipei/en/information/taoyuanmetro</a>

After exiting from A1 Taipei Main Station, you can take taxi. Please show "Address" on p.4 to the taxi driver. Another option is to take Taipei Metro Green Line at **G13 Beimen station** and get off at **G08 Taipower Building station** or **G07 Gongguang station**.

**G08 Taipower Building station** and **G07 Gongguan station** are both 20 minutes walking distance away from our Institute.