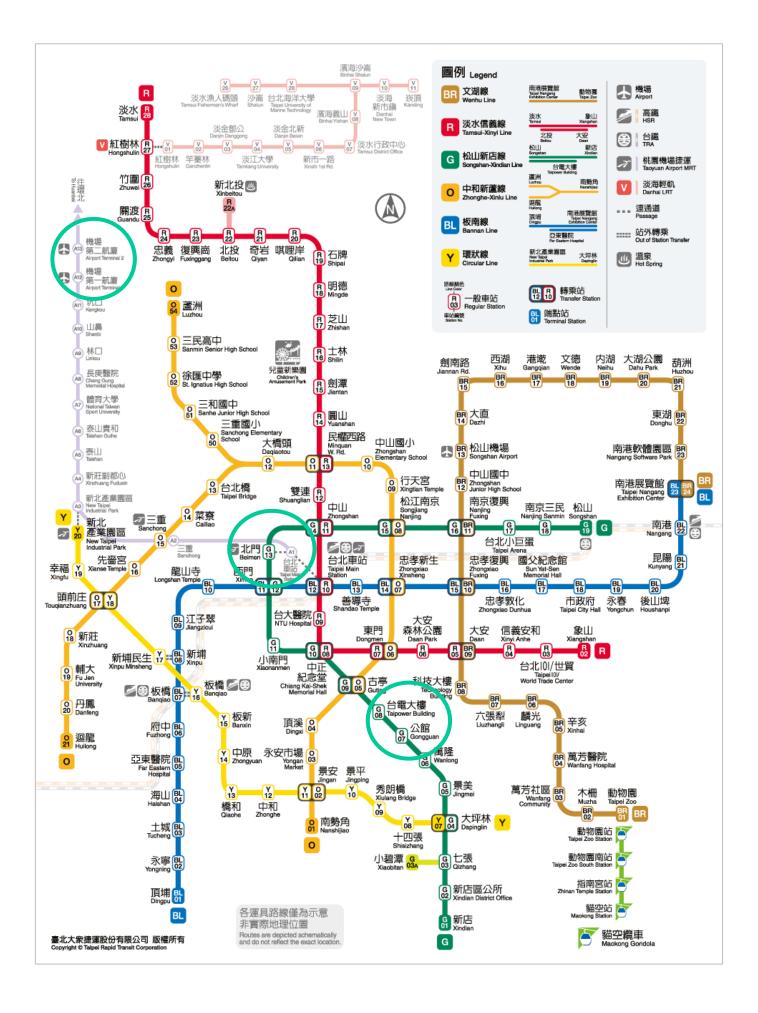

After exiting from A1 Taipei Main Station, you can take taxi. Please show "Address" on p.4 to the taxi driver. Another option is to take Taipei Metro Green Line at **G13 Beimen station** and get off at **G08 Taipower Building station** or **G07 Gongguang station**.

**G08 Taipower Building station** and **G07 Gongguan station** are both 20 minutes walking distance away from our Institute.